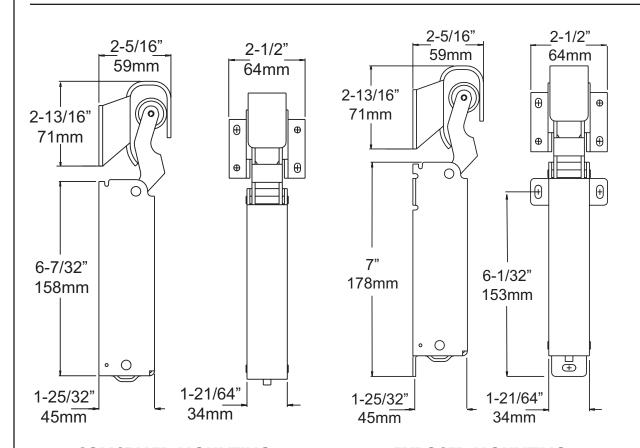

## **CONCEALED MOUNTING**

## **EXPOSED MOUNTING**

| Model No.                                                         | ltem                                  | Finish          | Wgt/Carton       |
|-------------------------------------------------------------------|---------------------------------------|-----------------|------------------|
| 1094000002                                                        | Closer, Exposed Mounting              | Brushed Chrome  | 35 lb. (15.6kg)  |
| 1094000003                                                        | Closer, Exposed Mounting              | Polished Chrome | 35 lb. (15.6kg)  |
| 1094000012                                                        | Closer, Concealed Mounting            | Brushed Chrome  | 35 lb. (15.6kg)  |
| 1094000013                                                        | Closer, Concealed Mounting            | Polished Chrome | 35 lb. (15.6kg)  |
| 1094S00003                                                        | Dual Closer, Exposed Mounting         | Polished Chrome | 35 lb. (15.6kg)  |
| 1094S00012                                                        | Dual Closer, Concealed Mounting       | Brushed Chrome  | 35 lb. (15.6kg)  |
| 1094S00013                                                        | Dual Closer, Concealed Mounting       | Polished Chrome | 35 lb. (15.6kg)  |
| 1094000024                                                        | Hook for 1094 Flush (0.0mm)           | Brushed Chrome  | 9.5 lb. (4.3kg)  |
| 1094000025                                                        | Hook for 1094 Flush (0.0mm)           | Polished Chrome | 9.5 lb. (4.3kg)  |
| 1094000028                                                        | Hook for 1094. 1-1/8" (28.6mm) Offset | Brushed Chrome  | 12.3 lb. (5.5kg) |
| 1094000029                                                        | Hook for 1094. 1-1/8" (28.6mm) Offset | Polished Chrome | 12.3 lb. (5.5kg) |
| PACKAGING: Closers and hooks packaged separately; 24 to a carton. |                                       |                 |                  |
|                                                                   |                                       |                 |                  |