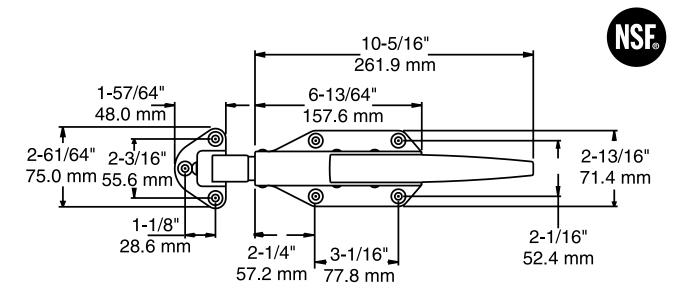

## **0058 RADIAL LATCH**

| Model No.                                                         | ltem                              | Description                       |  |  |
|-------------------------------------------------------------------|-----------------------------------|-----------------------------------|--|--|
| 0058CH5020                                                        | Cylinder Locking Body             | Heavy Spring                      |  |  |
| 0058CL5020                                                        | Cylinder Locking Body             | Light Spring                      |  |  |
| 0058H05021                                                        | Body                              | Heavy Spring                      |  |  |
| 0058L05021                                                        | Body                              | Light Spring                      |  |  |
| 0058005001                                                        | Strike                            | -1/8" to 1/4" (-3.2 to 6.4mm)     |  |  |
| 0058005002                                                        | Strike                            | 3/4" to 1-1/2" (19.0 to 38.1 mm)  |  |  |
| 0058005003                                                        | Strike                            | 1-3/4" to 2-1/2" (44.5 to 63.5mm) |  |  |
| 0058005310035K                                                    | Flat Bottom Plate (Does not accep | ot inside release handle.)        |  |  |
| Cylinder locks may be keyed alike or differently. Please specify. |                                   |                                   |  |  |