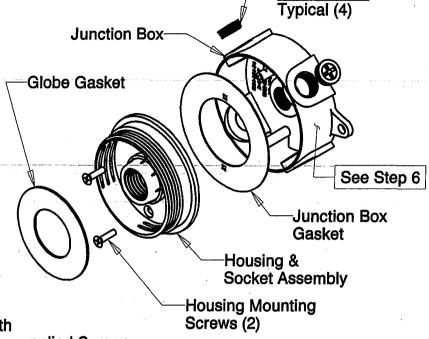

## Installation Instructions:

- 1. Junction box supplied with five holes for attachment of conduit. Determine which holes will be used and in the remaining holes insert the supplied hole plugs using silicone sealant.
- 2. Mount the junction box to the walk-in with sheet metal screws, molly anchors. or other suitable fasteners.
- 3. Feed supply wires from conduit thru junction box and it's gasket. Secure them to the #6 terminals on the socket assembly - BLK to Brass Screw, WHT to Nickel screw, or to provided leads BLK to BLK and WHT to WHT. A #8 arounding screw is provided in the iunction box (not shown).

See Step 1

- 5. Insert Globe Gasket over Socket into Housing.
- 6. Install 100W MAX Incandescent lamp. On model 1803 with plastic globe affix 75W Max Label and install a 75W Incandescent lamp if mounted to the wall. \*
- 7. Screw a globe into housing and hand tighten.