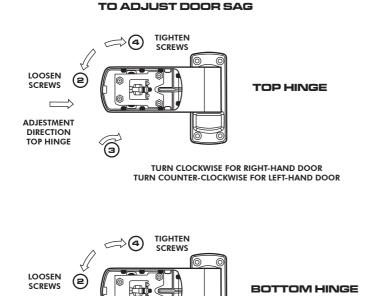

## Adjustable Hinge Adjustment Instructions

1. Remove access cover by depressing point "A" and pulling it outward.

- 2. Loosen 4 mounting screws on each strap, but do not remove screw.
- 3. Open door to break seal with magnetic gasket.
- 4. Adjust tip of door up by turning top hinge adjustment screw clockwise (opposite for Left Hand Door) and the bottom hinge adjustment screw counter-clockwise (opposite for Left Hand Door) so door spacing is even.
- 5. Tighten 4 mounting screws on each hinge.
- 6. Replace cover by inserting point "A" first.

TURN COUNTER-CLOCKWISE FOR RIGHT-HAND DOOR TURN CLOCKWISE FOR LEFT-HAND DOOR

ADJESTMENT DIRECTION TOP HINGE