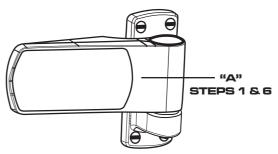

## Adjustable Hinge Adjustment Instructions

1. Remove access cover by depressing point "A" and pulling it outward.

- 2. Loosen 4 mounting screws on each strap, but do not remove screw.
- 3. Open door to break seal with magnetic gasket.
- 4. Adjust tip of door up by turning top hinge adjustment screw clockwise (opposite for Left Hand Door) and the bottom hinge adjustment screw counter-clockwise (opposite for Left Hand Door) so door spacing is even.
- 5. Tighten 4 mounting screws on each hinge.
- 6. Replace cover by inserting point "A" first.